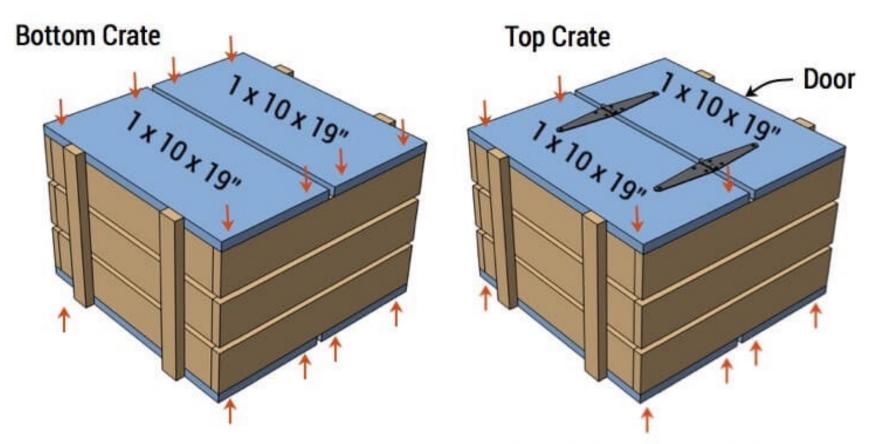

### Step 3: Install Top and Bottoms (Qty 2)

Install tops and bottoms using 1-1/4" wood screws. Then install hinges using hardware included.