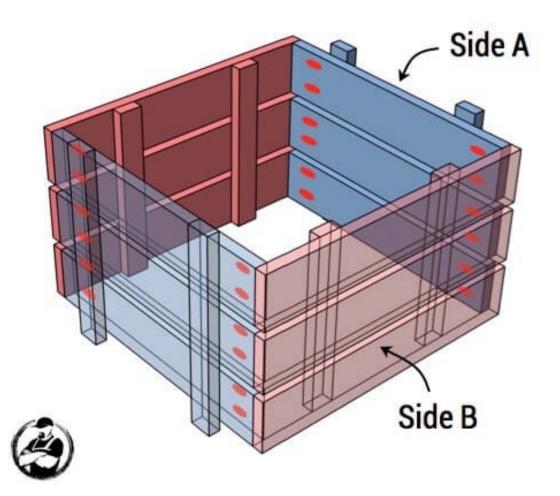

## Step 1: Assemble Sides (4 ea)

Assemble 4 of each, sides A and B, as shown using 1-1/4" wood screws.

Step 2: Assemble Crate Sides (Qty 2)

Drill pocket holes and assemble crates (qty 2) as shown using 1-1/4" pocket hole screws.