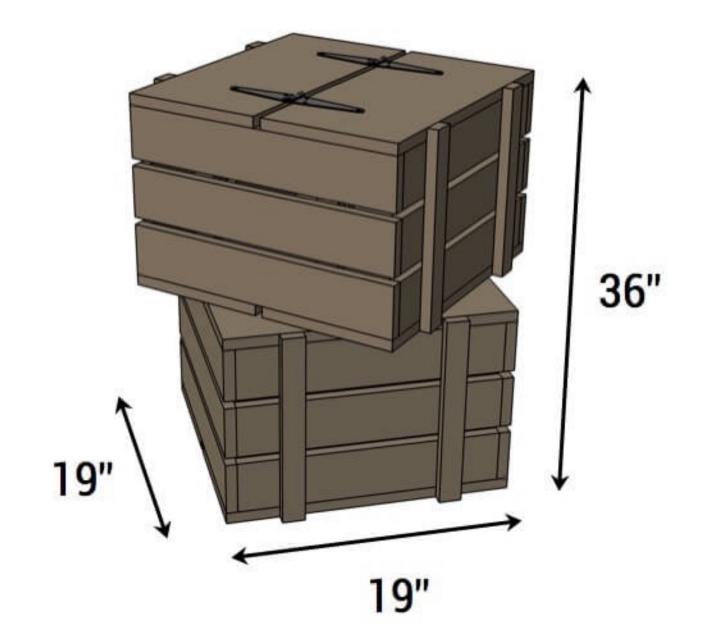

# Stacked Crate End Table







### 1 x 10 x 8' (Qty 2)

| 19" | 19" | 19" | 19" | ۲ |
|-----|-----|-----|-----|---|
|-----|-----|-----|-----|---|

|--|

| 1 x 4 x 8' (Qty 5) |         |         |             |      |           |       |         |     |  |  |
|--------------------|---------|---------|-------------|------|-----------|-------|---------|-----|--|--|
| 17-1/2"            | 17      | -1/2"   | 17-1/2"     | 17   | -1/2"     | 17    | 7-1/2"  |     |  |  |
|                    |         |         |             |      |           |       |         |     |  |  |
| 17-1/2"            | 17      | -1/2"   | 17-1/2"     | 17   | 17-1/2" 1 |       | 7-1/2"  |     |  |  |
|                    |         |         |             |      |           |       |         |     |  |  |
| 19"                |         | 19"