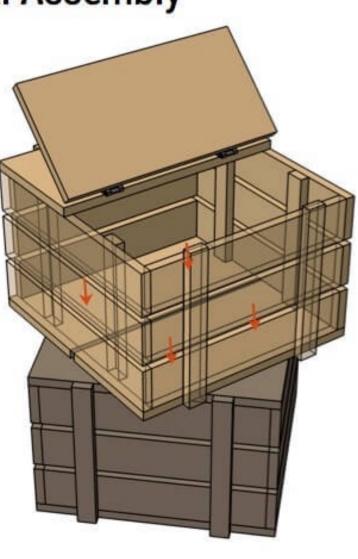

## Step 4: Final Assembly

#### Assemble side table as shown using

1-1/4" wood screws.