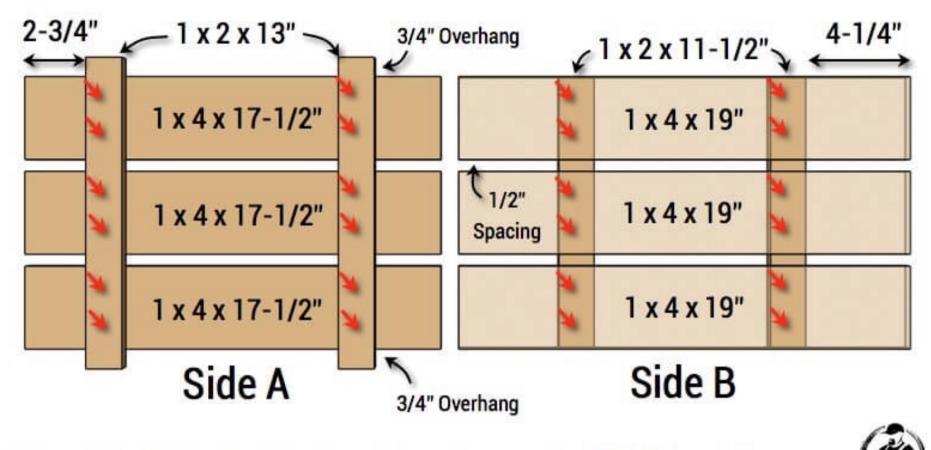

### 1 x 10 x 8' (Qty 2)

| 19" | 19" | 19" | 19" | ۲ |
|-----|-----|-----|-----|---|
|-----|-----|-----|-----|---|

|--|

| 1 x 4 x 8' (Qty 5) |         |         |             |      |           |       |         |     |  |  |
|--------------------|---------|---------|-------------|------|-----------|-------|---------|-----|--|--|
| 17-1/2"            | 17      | -1/2"   | 17-1/2"     | 17   | -1/2"     | 17    | 7-1/2"  |     |  |  |
|                    |         |         |             |      |           |       |         |     |  |  |
| 17-1/2"            | 17      | -1/2"   | 17-1/2"     | 17   | 17-1/2" 1 |       | 7-1/2"  |     |  |  |
|                    |         |         |             |      |           |       |         |     |  |  |
| 19"                |         | 19"     | 19"         |      | 19"       |       | 17-1/2" |     |  |  |
| 72                 |         |         |             |      |           |       |         |     |  |  |
| 19"                |         | 19"     | 19"         | 19"  |           |       | 17-1/2" |     |  |  |
| 25                 |         |         |             |      |           |       |         |     |  |  |
| 19"                | 19"     |         | 19"         |      | 19"       |       |         |     |  |  |
| 1 x 2 x 8' (Qty 3) |         |         |             |      |           |       |         |     |  |  |
| 11-1/2"            | 11-1/2" | 11-1/2" | 11-1/2" 11- | 1/2" | 11-1/2"   | 11-1/ | 2" 11-1 | /2" |  |  |
| 13"                | 13"     | 13"     | 13"         | 1    |           |       |         |     |  |  |
|                    | 10      | 1       |             |      |           |       |         |     |  |  |
| 13"                | 13"     | 13"     | 13"         |      |           |       |         |     |  |  |